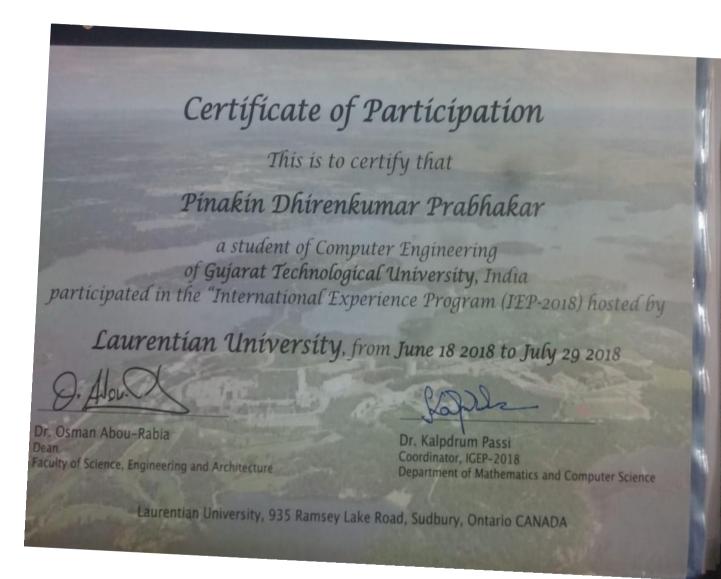

ARNARAYAN SHASTRI INSTITUTE OF TECHNOLOGY,<br>JETALPUR      |
| 16         | 170393119006         | PATEL JAY HARSHADBHAI           | S. P. B. PATEL ENGINEERING COLLEGE, MEHSANA                  |
| 17         | 170573119042         | PARSANIA PARTH<br>DARSHANBHAI   | MARWADI EDUCATION FOUNDATION'S GROUP OF INSTITUTIONS, RAJKOT |
| 18         | 160760119106         | SHIYANI SAHIL JITENDRAKUMAR     | SHRI SWAMI ATMANAND SARASWATI INSTITUTE OF TECHNOLOGY, SURAT |
| 19         | 160840119042         | PANCHAL KRUNAL ASHWIN           | R.N.G. Patel Institute of Technology, RNGPIT                 |
|            |                      |                                 | INSTITUTE OF TECHNIQUOEV & MANNACEMENT                       |

#### 2.1.5 CERTIFICATE-IEP

[2018]

#### 1.PINAKIN PRABHAKAR



#### 1.NISARG ALPESHGIRI GOSWAMI



#### 2.JAY PATEL



**3.PATEL SMIT** 





# Certificate of Participation

This is to certify that

#### Smit Kiritbhai Patel - 160390116019

student of INFORMATION TECHNOLOGY of Gujarat Technological University, India participated in the

> International Experience Program (IEP-2019) jointly organized by

GTU and Laurentian University, Canada

June 17 2019 to July 28 2019

The student has studied Web Data Management and Mobile Computing and Wireless Communication as per the syllabus and teaching scheme of GTU at LU, Canada

We wish him best of luck for a bright future.

Dr. Osman Abou-Rabia

Dean Faculty of Science, Engineering and Architecture

Dr. Kalpdrum Passi Coordinator, IGEP-2019 Department of Mathematics and Computer Science

Laurentian Univer