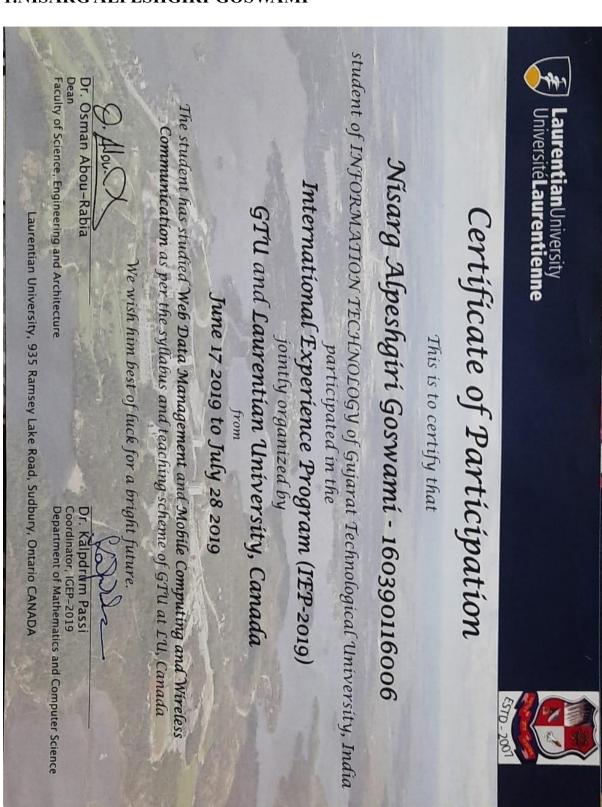

#### 1.NISARG ALPESHGIRI GOSWAMI

# Certificate of Participation

This is to certify that

#### Smit Kiritbhai Patel - 160390116019

student of INFORMATION TECHNOLOGY of Gujarat Technological University, India participated in the

> International Experience Program (IEP-2019) jointly organized by

GTU and Laurentian University, Canada

June 17 2019 to July 28 2019

The student has studied Web Data Management and Mobile Computing and Wireless Communication as per the syllabus and teaching scheme of GTU at LU, Canada

We wish him best of luck for a bright future.

Dr. Osman Abou-Rabia

Dean Faculty of Science, Engineering and Architecture

Dr. Kalpdrum Passi Coordinator, IGEP-2019 Department of Mathematics and Computer Science

Laurentian University, 935 Ramsey Lake Road, Sudbury, Ontario CANADA