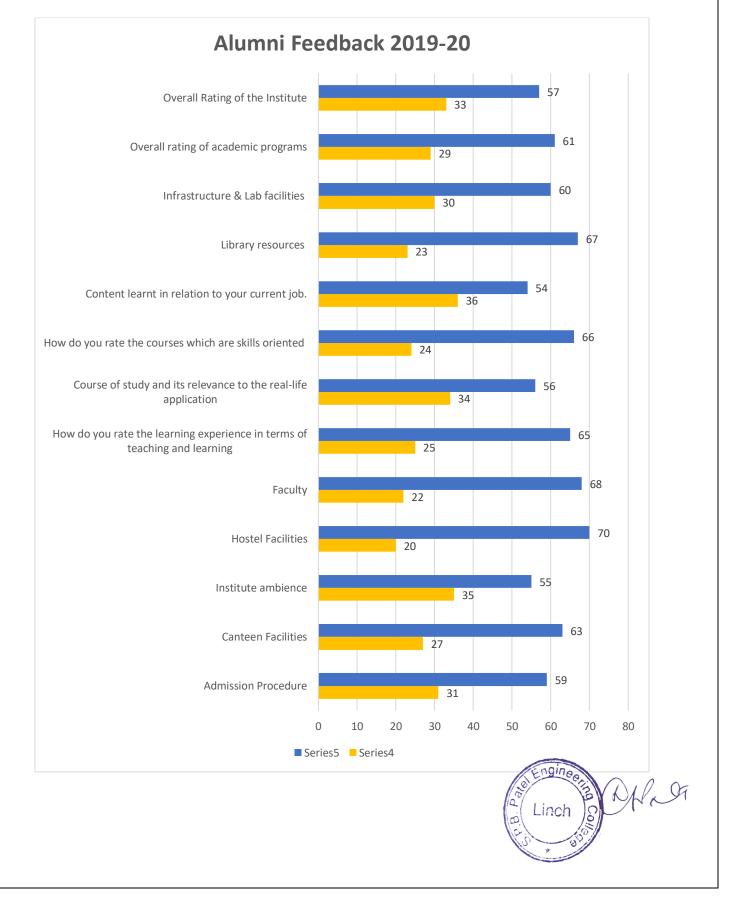

#### Dear Institute Alumni,

| Sr. No. | Description                                                               | 1 | 2 | 3 | 4 | 5 |
|---------|---------------------------------------------------------------------------|---|---|---|---|---|
| 1       | Admission Procedure                                                       | 0 | 0 | 0 | 0 | 0 |
| 2       | Canteen Facilities                                                        | 0 | 0 | 0 | 0 | 0 |
| 3       | Institute ambience                                                        | 0 | 0 | 0 | 0 | 0 |
| 4       | Hostel Facilities                                                         | 0 | 0 | 0 | 0 | 0 |
| 5       | Faculty                                                                   | 0 | 0 | 0 | 0 | 0 |
| 6       | How do you rate the learning experience in terms of teaching and learning | 0 | 0 | 0 | 0 | 0 |
| 7       | Course of study and its relevance to the real-life application            | 0 | 0 | 0 | 0 | 0 |
| 8       | How do you rate the courses which are skills oriented                     | 0 | 0 | 0 | 0 | 0 |
| 9       | Content learnt in relation to your current job.                           | 0 | 0 | 0 | 0 | 0 |
| 10      | Library resources                                                         | 0 | 0 | 0 | 0 | 0 |
| 11      | Infrastructure & Lab facilities                                           | 0 | 0 | 0 | 0 | 0 |
| 12      | Overall rating of academic programs                                       | 0 | 0 | 0 | 0 | 0 |
| 13      | Overall Rating of the Institute                                           | 0 | 0 | 0 | 0 | 0 |