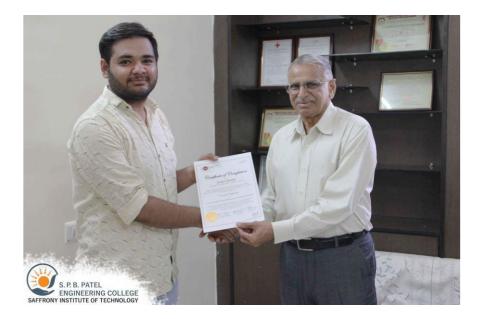

## Report on <u>"The Importance of CV for Placements Session"</u>

#### Introduction:

In the academic year 2019-20, Saffrony Institute of Technology organized a session highlighting the importance of CVs for placements. This event, in which three pre-final year students participated, featured expert guidance from Dr. Sumit Shah. The sessions took place in the spacious Auditorium Hall, creating an optimal learning and interactive environment. Dr. Shah, renowned for his extensive knowledge and experience, shared valuable insights on crafting effective resumes, showcasing key skills, and navigating the job application process.

#### **Event Overview:**

The session specifically focused on the significance of a well-crafted CV in securing placements, emphasizing its role as a crucial tool for making a strong impression on potential employers. With three students in attendance, the event aimed to equip pre-final year students with the necessary skills and knowledge to enhance their employability in the professional world.