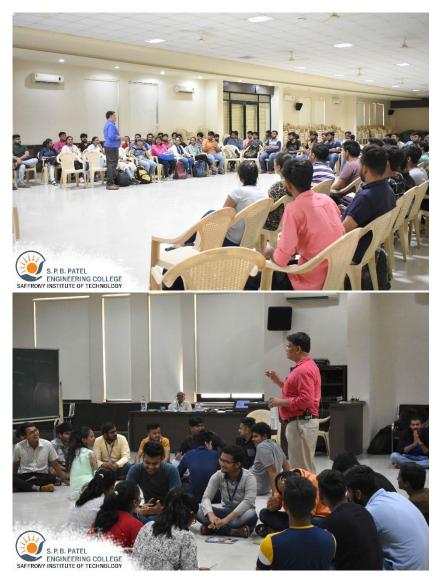

#### Introduction:

In the academic year 2019-20, Saffrony Institute of Technology organized a session highlighting the importance of CVs for placements. This event, in which three pre-final year students participated, featured expert guidance from Dr. Sumit Shah. The sessions took place in the spacious Auditorium Hall, creating an optimal learning and interactive environment. Dr. Shah, renowned for his extensive knowledge and experience, shared valuable insights on crafting effective resumes, showcasing key skills, and navigating the job application process.

#### **Event Overview:**

The session specifically focused on the significance of a well-crafted CV in securing placements, emphasizing its role as a crucial tool for making a strong impression on potential employers. With three students in attendance, the event aimed to equip pre-final year students with the necessary skills and knowledge to enhance their employability in the professional world.

#### Venue and Environment:

The Auditorium Hall served as an ideal venue for the sessions. Its spacious layout allowed for effective learning and interaction between Dr. Sumit Shah and the participants. The choice of venue was strategic, ensuring a conducive environment for the dissemination of key insights related to CV building.

#### **Interactive Learning Environment:**

The Auditorium Hall facilitated a dynamic and interactive learning environment. Attendees actively engaged in meaningful discussions, asked questions, and sought personalized advice to tailor their CVs for success. The interactive nature of the session allowed for a personalized learning experience, ensuring that individual concerns and queries were addressed.