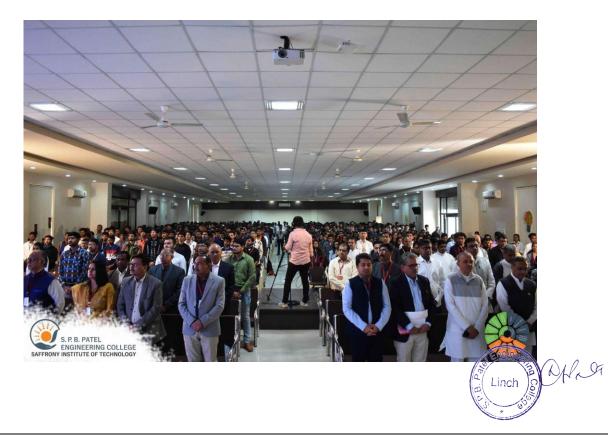

Report on National Conclave on Entrepreneurship, Startup & Innovation - Saffrony Institute of Technology – 2020

Date: 2019-20

Participants: 150

Speakers: Eminent Speakers from Industry and Startup Ecosystem

Saffrony Institute of Technology organized a landmark event, the National Conclave on 'Entrepreneurship, Startup & Innovation,' held on 2020. This full-day conclave marked a significant milestone, being the first of its kind in North Gujarat. The event aimed to raise awareness about the importance of innovation and to foster the spirit of entrepreneurship and startup culture among students.

#### Photographs: