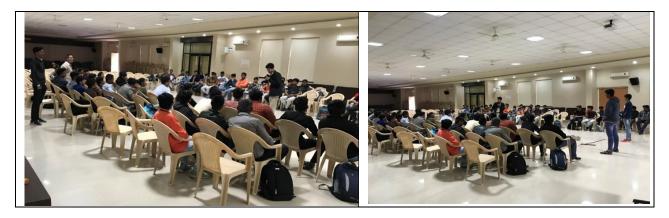

#### TWO-DAY WORKSHOP ON "FLY - FINDING THE LEADER IN YOU"

Date: 6th - 7th March 2019

Duration: 36 hours

**Facilitators:** Ms. Pavani Agrawal and Ms. Viraj Vora from Competitiveness Mindset Institute (CMI)

#### **Objective:**

The Saffrony Institute of Technology organized a two-day workshop titled "FLY -Finding the Leader in You" on the 6th and 7th of March 2019. The workshop, spanning 36 hours, was conducted by experts Ms. Pavani Agrawal and Ms. Viraj Vora from the Competitiveness Mindset Institute (CMI). The primary goal of the workshop was to cultivate leadership skills among the participants by focusing on five key pillars: Conscientiousness, Problem Solving, Perseverance, Innovativeness, and Taking Initiatives.

## Photographs: