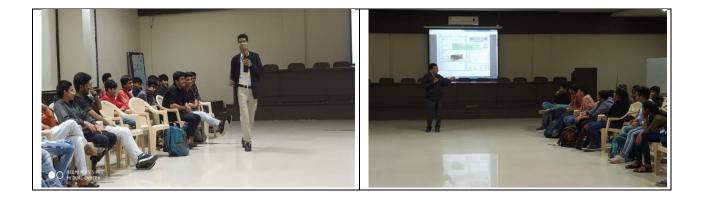

## Report on <u>"The Importance of CV for Placements Session"</u>

#### Introduction:

In the academic year 2019-20, Saffrony Institute of Technology organized a session highlighting the importance of CVs for placements. This event, in which three pre-final year students participated, featured expert guidance from Dr. Sumit Shah. The sessions took place in the spacious Auditorium Hall, creating an optimal learning and interactive environment. Dr. Shah, renowned for his extensive knowledge and experience, shared valuable insights on crafting effective resumes, showcasing key skills, and navigating the job application process.

#### **Photographs:**