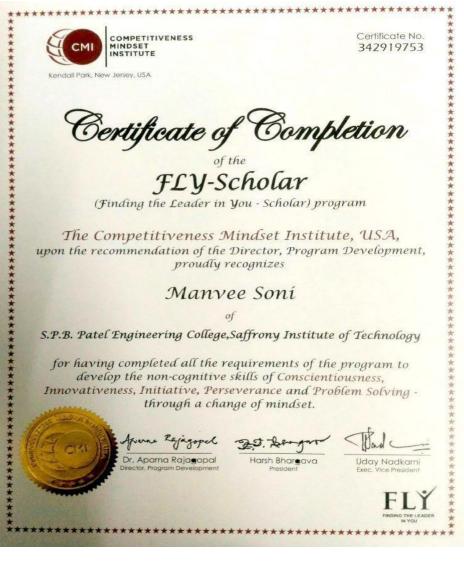

#### TWO-DAY WORKSHOP ON "FLY - FINDING THE LEADER IN YOU"

Date: 6th - 7th March 2019

Duration: 36 hours

**Facilitators:** Ms. Pavani Agrawal and Ms. Viraj Vora from Competitiveness Mindset Institute (CMI)

#### **Objective:**

The Saffrony Institute of Technology organized a two-day workshop titled "FLY -Finding the Leader in You" on the 6th and 7th of March 2019. The workshop, spanning 36 hours, was conducted by experts Ms. Pavani Agrawal and Ms. Viraj Vora from the Competitiveness Mindset Institute (CMI). The primary goal of the workshop was to cultivate leadership skills among the participants by focusing on five key pillars: Conscientiousness, Problem Solving, Perseverance, Innovativeness, and Taking Initiatives.

#### 5. Certification:

- As a testament to their commitment and successful completion of the workshop requirements, all participants were awarded certificates. The certificates acknowledged their efforts in mastering the leadership principles advocated in the workshop.