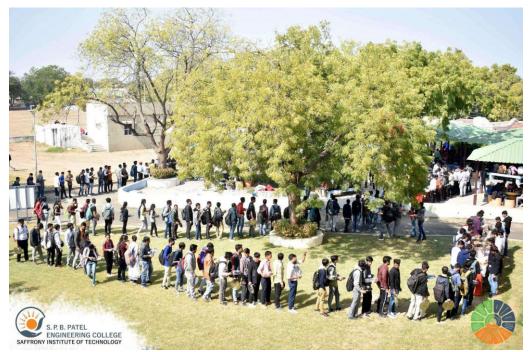

Report on National Conclave on Entrepreneurship, Startup & Innovation - Saffrony Institute of Technology – 2020

Date: 2019-20

Participants: 150

Speakers: Eminent Speakers from Industry and Startup Ecosystem

Saffrony Institute of Technology organized a landmark event, the National Conclave on 'Entrepreneurship, Startup & Innovation,' held on 2020. This full-day conclave marked a significant milestone, being the first of its kind in North Gujarat. The event aimed to raise awareness about the importance of innovation and to foster the spirit of entrepreneurship and startup culture among students.

#### Photographs: