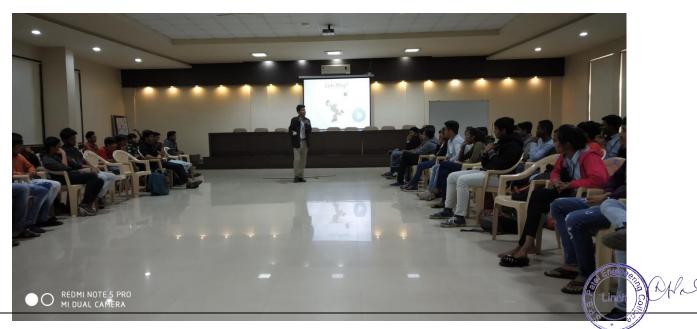

Report on National Conclave on Entrepreneurship, Startup & Innovation - Saffrony Institute of Technology – 2020

Date: 2019-20

Participants: 150

Speakers: Eminent Speakers from Industry and Startup Ecosystem

Saffrony Institute of Technology organized a landmark event, the National Conclave on 'Entrepreneurship, Startup & Innovation,' held on 2020. This full-day conclave marked a significant milestone, being the first of its kind in North Gujarat. The event aimed to raise awareness about the importance of innovation and to foster the spirit of entrepreneurship and startup culture among students.

#### Photographs: