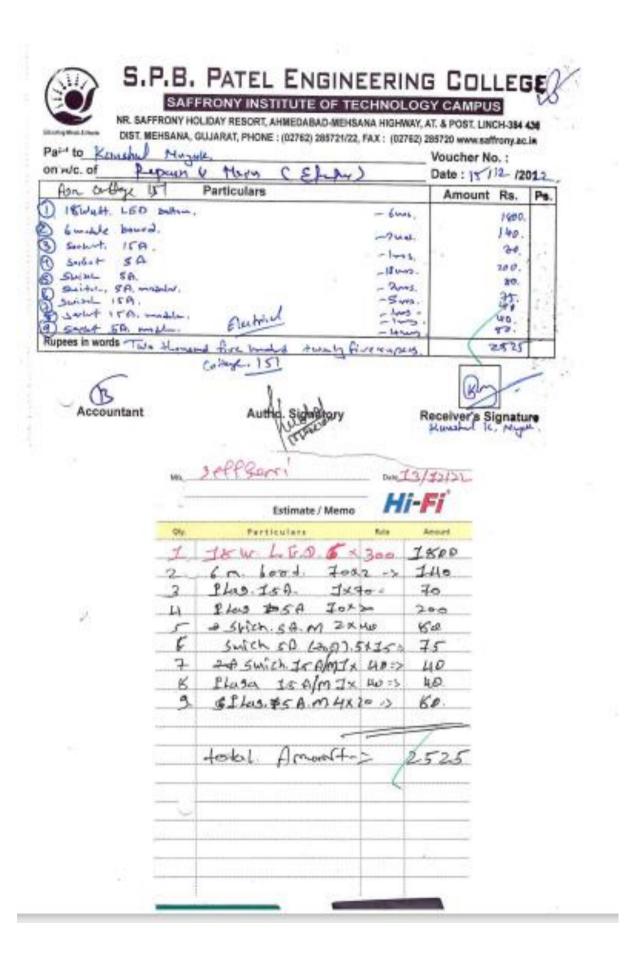

#### 4. Use of LED Bulbs/Power Efficient Equipment

Yes, we are using LED bulb and power efficient equipment to enhance our energy efficiency. Which is give us many benefits like,

- LED bulbs and power-efficient equipment consume significantly less energy compared to traditional alternatives, leading to lower utility bills
- By using less energy, we reduce greenhouse gas emissions and minimize our carbon footprint, contributing to a cleaner and healthier environment.
- LED bulbs have a longer lifespan and require less frequent replacement, reducing maintenance costs and waste generation.

Here is some photographs of bills,

| Paid to Dr. Gulubbling<br>MR. SAFFRONY HOLIDAY RESORT, AHMEDABAD-MEHS/<br>DIST. MEHSANA, GUJARAT, PHONE : (02762) 285721/22<br>Paid to Dr. Gulubbling<br>MR. A/C. of Electric Drift GAM |                   |
|-----------------------------------------------------------------------------------------------------------------------------------------------------------------------------------------|-------------------|
| Particulars                                                                                                                                                                             | Amount Rs. Ps.    |
| Cash Partol to Lighty As Par<br>No. 2135/23.04 23 23/2/24<br>Lighty Solution 21 Poin 102                                                                                                | Bin 7500 v<br>HLS |
| Re es in words Seven Than I fore 1                                                                                                                                                      | Mynchel 754 4     |