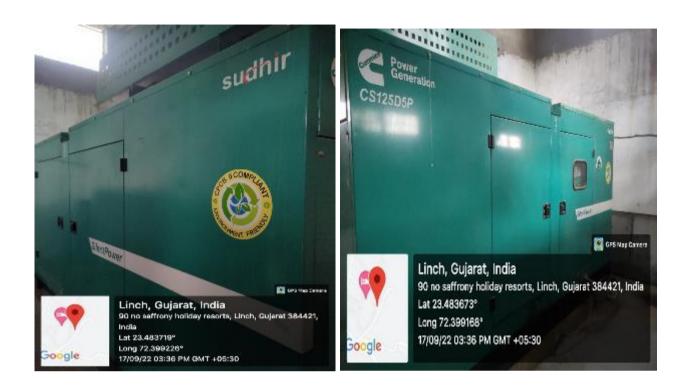

#### 2. Power Generation

Yes, the addition to our rooftop solar power plants, we have also integrated generators into our infrastructure, providing essential backup power and further enhancing our energy resilience.

Which is help us on,

Ensures uninterrupted operations during power outages, maintaining productivity.

Supports essential equipment and services, safeguarding against downtime.

Here are some photographs