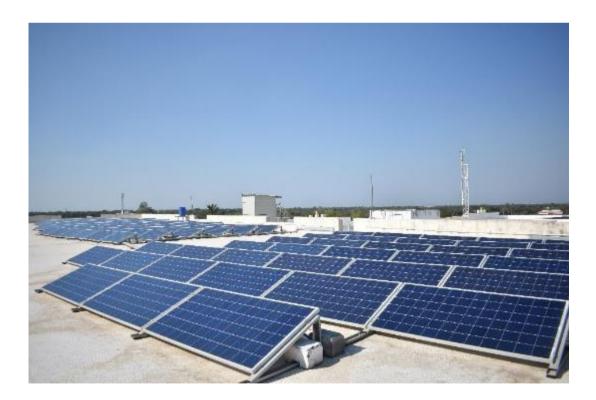

#### 1. Solar Energy

YES, University has installed Total 750 KWp Rooftop Solar Power Plants to harness the solar energy on RESCO mode since 2018 which has brought numerous benefits to our institute.

Like,

- Reduced electricity bills due to harnessing solar energy.
- Lower carbon footprint, contributing to sustainability goals.
- Diversified energy sources, ensuring more reliable power supply.
- Provides learning opportunities about renewable energy for students and staff.
- Potential for long-term financial savings and energy independence.

Here are some photographs: