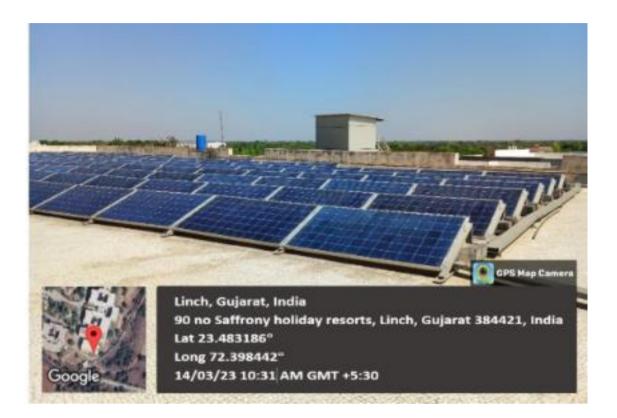

#### 1. Solar Energy

YES, University has installed Total 750 KWp Rooftop Solar Power Plants to harness the solar energy on RESCO mode since 2018 which has brought numerous benefits to our institute.

Like,

- Reduced electricity bills due to harnessing solar energy.
- Lower carbon footprint, contributing to sustainability goals.
- Diversified energy sources, ensuring more reliable power supply.
- Provides learning opportunities about renewable energy for students and staff.
- Potential for long-term financial savings and energy independence.

Here are some photographs: