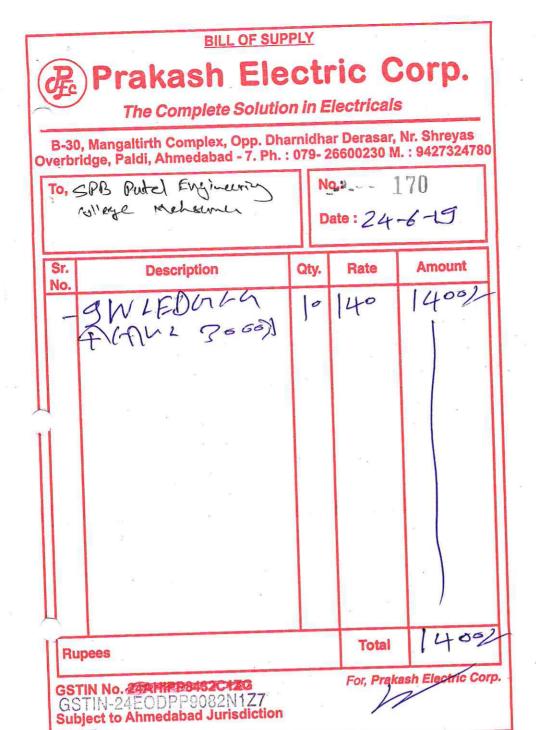

----------|------------------------------------------------------|
| Particulars                                               | Amount Rs. Ps.                                       |
| Amount puid for purchese of.                              | 1400.00                                              |
| 1 LEO LIXET QUI, 10 Mos,                                  | 90 00,                                               |
| (3) Tapuriu 853) Siren set for solur punel.               | 385 00                                               |
|                                                           |                                                      |
| Rupees in words one thousand eight humbred tout five only | 6 1845 00                                            |

Accountant

Autho. Signatory



E.&.O.E.



## **GALAXY**

### Tax Invoice



| I I I I I I I I I I I I I I I I I I I                                                                                                                               |                                                                     |                                                                           |
|---------------------------------------------------------------------------------------------------------------------------------------------------------------------|---------------------------------------------------------------------|---------------------------------------------------------------------------|
| Hardik Sales Agency Opp Hdfc Bank Near Rajikamlal Petrolpump Highway Mehsana GSTIN/UIN: 24ABHPP5867C1ZK State Name: Gujara