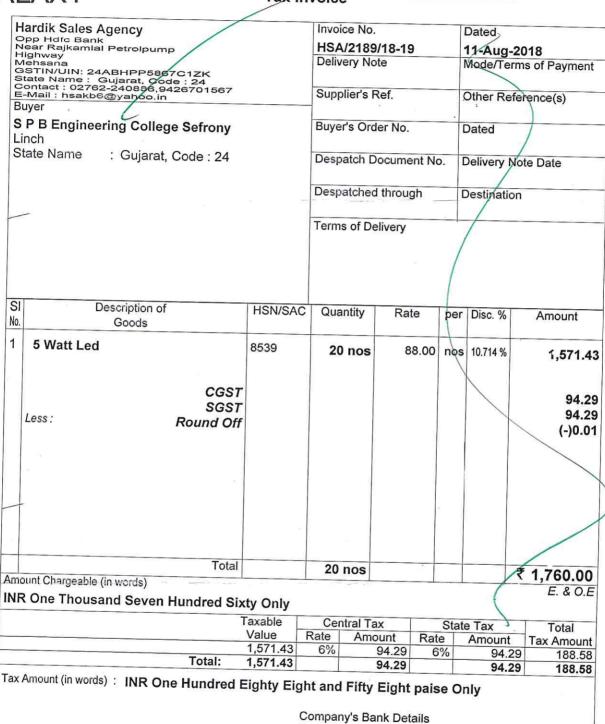

te Tax Total Tax Amount Value Rate Amount Rate Amount 3,214.30 6% 192.86 192.86 385.72 6% Total: 3,214.30 192.86 192.86 385.72

Tax Amount (in words): INR Three Hundred Eighty Five and Seventy Two paise Only

Company's Bank Details

Bank Name

: Kotak Mahidra Bank

A/c No.

08132120001504

Branch & IFS Code: MEHSANA & KKBK0000813

for Hardik Sales Agency

Authorised Signatory

E. & O.E

SUBJECT TO MEHSANA JURISDICTION

This is a Computer Generated Invoice

Company's PAN

Declaration

and correct.



M/s Hardik Sales Agency Opp. HDFC Bank, Near Ganga Maiya Society, Highway Road, Mehsana - 384002, Gujarat Ph: 02762-240886, M: 9033715160. Email: hsakb6@yahoo.in

: ABHPP5867C

We declare that this invoice shows the actual price of the goods described and that all particulars are true











Company's PAN

Declaration

and correct.

: ABHPP5867C

We declare that this invoice shows the actual price of the goods described and that all particulars are true

Bank Name

: Kotak Mahidra Bank

A/c No.

08132120001504

Branch & IFS Code: MEHSANA & KKBK0000813

for Hardik Sales Agency

Authorised Signatory

SUBJECT TO MEHSANA JURISDICTION

This is a Computer Generated Invoice

M/s Hardik Sales Agency

कार्यक्रमें कार्य किया कार्य Opp. HDFC Bank, Near Ganga Maiya Society, Highway Road, Mehsana - 384002, Gujarat Ph: 02762-240886, M: 9033715160. Email: hsakb6@yahoo.in