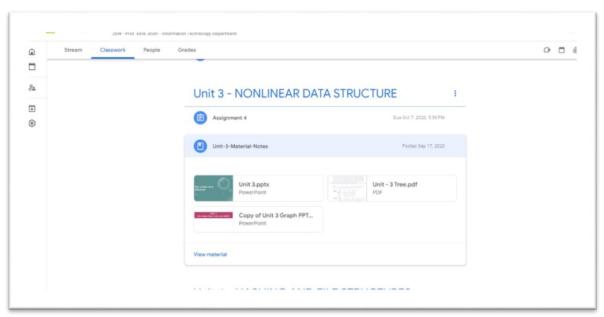

## **Google Classroom**

As part of our problem-solving methodologies at S.P.B. Patel Engineering College, we leverage the power of Google Classroom to enhance collaborative learning and streamline communication among students and instructors. Google Classroom provides a centralized platform where students can access course materials, assignments, and resources anytime, anywhere. Through this innovative tool, students can engage in active problem-solving activities, participate in discussions, and collaborate on projects in real-time. Moreover, Google Classroom facilitates timely feedback from instructors, allowing students to track their progress and address any challenges effectively. By integrating Google Classroom into our problem-solving methodologies, we aim to empower students with the digital tools and resources they need to excel academically and thrive in today's technology-driven world.