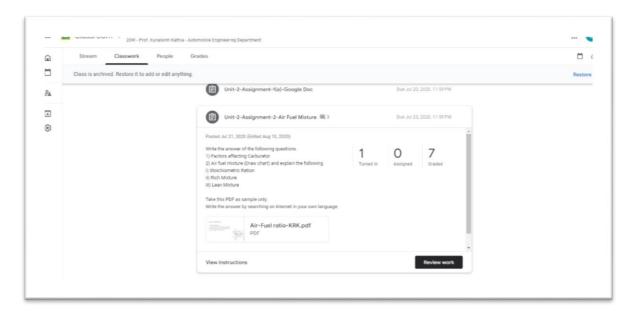

## **Google Classroom**

As part of our problem-solving methodologies at S.P.B. Patel Engineering College, we leverage the power of Google Classroom to enhance collaborative learning and streamline communication among students and instructors. Google Classroom provides a centralized platform where students can access course materials, assignments, and resources anytime, anywhere. Through this innovative tool, students can engage in active problem-solving activities, participate in discussions, and collaborate on projects in real-time. Moreover, Google Classroom facilitates timely feedback from instructors, allowing students to track their progress and address any challenges effectively. By integrating Google Classroom into our problem-solving methodologies, we aim to empower students with the digital tools and resources they need to excel academically and thrive in today's technology-driven world.