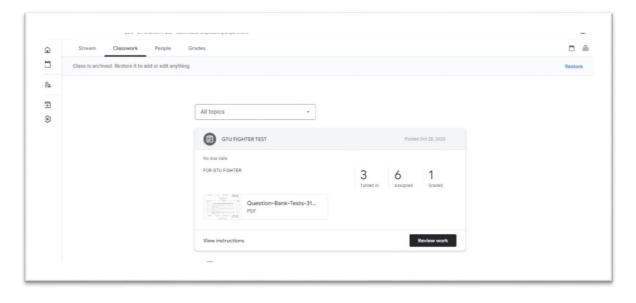

## **Google Classroom**

As part of our problem-solving methodologies at S.P.B. Patel Engineering College, we leverage the power of Google Classroom to enhance collaborative learning and streamline communication among students and instructors. Google Classroom provides a centralized platform where students can access course materials, assignments, and resources anytime, anywhere. Through this innovative tool, students can engage in active problem-solving activities, participate in discussions, and collaborate on projects in real-time. Moreover, Google Classroom facilitates timely feedback from instructors, allowing students to track their progress and address any challenges effectively. By integrating Google Classroom into our problem-solving methodologies, we aim to empower students with the digital tools and resources they need to excel academically and thrive in today's technology-driven world.