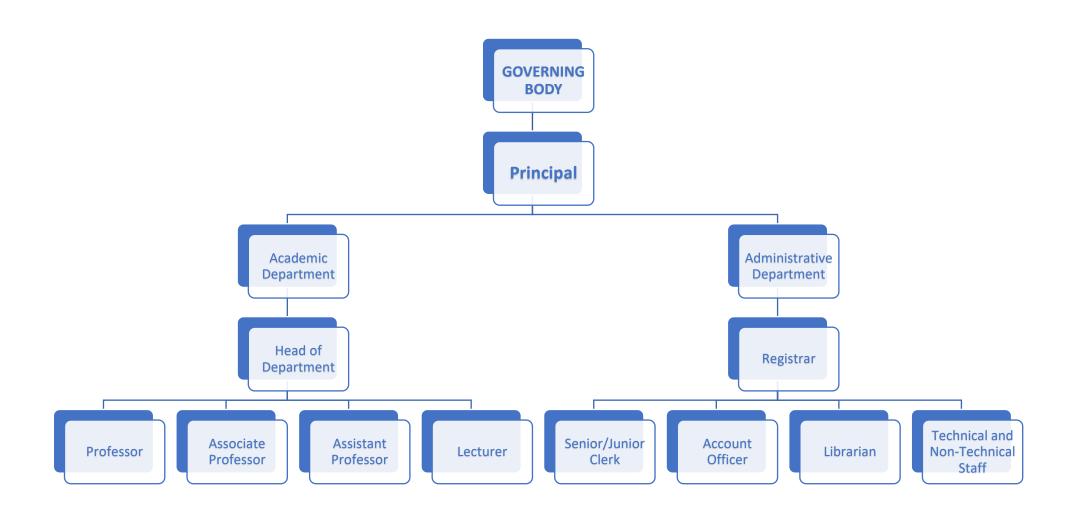

# **Organization Structure**

## **Snapshot of Our Structure**

Central to our organogram is the principal, who leads with a vision supported by the Governing Body. This leadership ensures strategic alignment and institutional integrity.

Beneath the Principal, the Academic and Administrative Departments function as the two primary pillars:

- Academic Department: Led by the Head of the Department, our academic excellence is upheld by Professors, Associate and Assistant Professors, and Lab Assistants who work in tandem to provide unparalleled education and research support.
- Administrative Department: Our Registrar heads a dedicated team including Senior Clerks, Account Officers, Librarians, and Technical & Non-Technical Staff, ensuring seamless administrative operations.