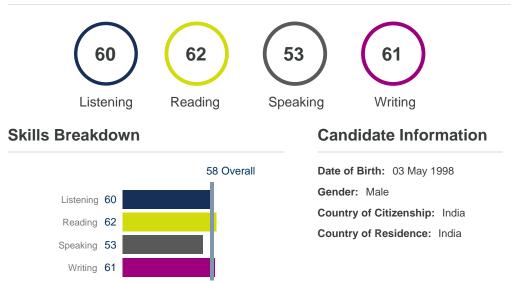

| Centre Number                 | IN855      | D           | ate 27/A                | APR/2024 | Candidate          | Number             | 012732               |
|-------------------------------|------------|-------------|-------------------------|----------|--------------------|--------------------|----------------------|
| Candidate De                  | tails      |             |                         |          |                    |                    | -                    |
| Family Name                   | SHAH       |             |                         |          |                    | 6                  |                      |
| First Name                    | TANAY      |             |                         |          |                    |                    |                      |
| Candidate ID                  | S2572371   |             |                         |          |                    |                    |                      |
| Date of Birth                 | 20/07/1999 |             | Se                      | ex (M/F) | Scheme             | Code               | rivate Candidate     |
| Country or Regio<br>of Origin | n          |             |                         |          |                    |                    |                      |
| Country of<br>Nationality     | INDIA      |             |                         |          |                    |                    |                      |
| First Language                | GUJARATI   |             |                         |          |                    |                    |                      |
| Test Results                  |            |             |                         |          |                    |                    |                      |
| Listening 5.5                 | Reading    | 6.5 Writing | g 6.5                   | Speaking | 7.5 Overa<br>Score | 6.5                | CEFR<br>Level B2     |
| Administrator C               | omments    |             |                         |          | Centre stam        | p                  | Validation stamp     |
|                               |            |             |                         |          | LELTS TEST CENTRES | )                  | IELTS<br>WITH BRITIS |
|                               |            |             | Administra<br>Signature | tor's    |                    | J. Smy             | ~                    |
|                               |            |             |                         |          | Test Report Form   | 0.41010            | 12732SHAT855A        |
|                               |            | Date        | 09/05/                  | /2024    | Number             | 24IN0 <sup>*</sup> | 12732311410334       |