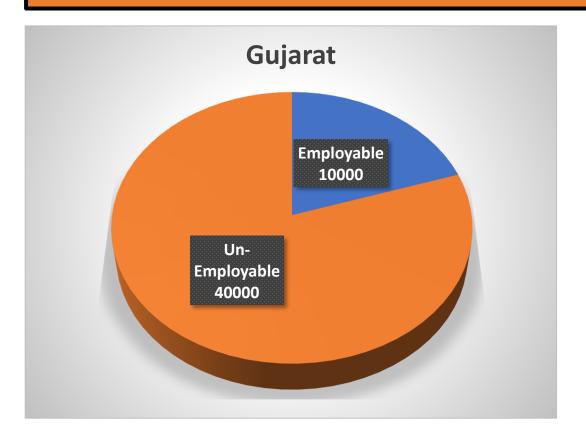

# of Engineers Graduating from Gujarat every year = 50000 (approx.)
Percentage of "Employable" Engineers = 20%