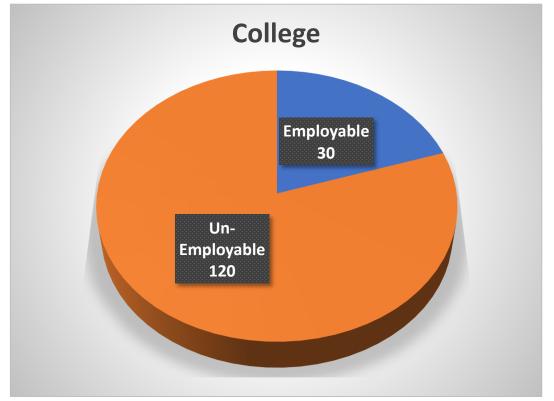

## UNDERSTANDING THE PROBLEM!

- ✓ Entire focus of students (and even parents) is on marks and grades. Nothing wrong in it. Course-work is very important; excelling in exams and getting good marks is also equally important. But will that be ENOUGH?
- ✓ Gap between textbook knowledge and practical knowledge.
- ✓ Reluctance to learn beyond the text-books.
- ✓ Only 36% do any projects beyond course-work.
- ✓ Lack of SOFT Skills, Corporate Values and Real World Technical Experience.
- ✓ Only 40% go for an internship.