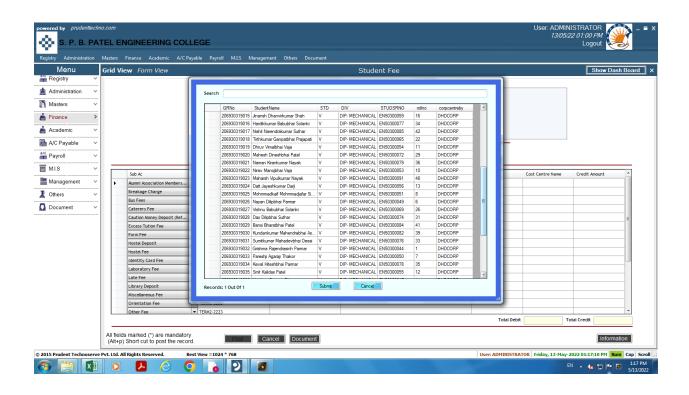

Near Shanku's Water Park, Ahmedabad – Mehsana Highway, Linch, Mehsana – 384435 Email: info@saffrony.ac.in

Web: www.saffrony.ac.in Phone: (02762) 285721



# Institution implements e-governance in its operations



NATIONAL ASSESSMENT AND ACCREDITATION COUNCIL



Near Shanku's Water Park, Ahmedabad – Mehsana Highway, Linch, Mehsana – 384435 Email: info@saffrony.ac.in

Web: www.saffrony.ac.in Phone: (02762) 285721



#### Screen shots of User Interface



NATIONAL ASSESSMENT AND ACCREDITATION COUNCIL

#### 1. Administrative (ERP Software):



#### 2. Finance & Accounts (ERP Software):









#### 3. Finance & Accounts (Tally Software):



#### 4. Student Admission and Support (ERP Software):







#### 5. Examination:

Link: https://timetable.gtu.ac.in/





Near Shanku's Water Park, Ahmedabad – Mehsana Highway, Linch, Mehsana – 384435 Email: info@saffrony.ac.in

Web: www.saffrony.ac.in Phone: (02762) 285721



### **Expenditure Statement-ERP**



NATIONAL ASSESSMENT AND ACCREDITATION COUNCIL



### Prudent Technoserve Pvt. Ltd

#### Invoice

Invoice Number: SL1800416 Invoice Date: 27/01/2014

5.11.13

Customer Information: Mr. Dipeshbhai

| Billing Address: |                                  | Shipping Address: |               |
|------------------|----------------------------------|-------------------|---------------|
| Company:         | Saffrony Institute of Technol