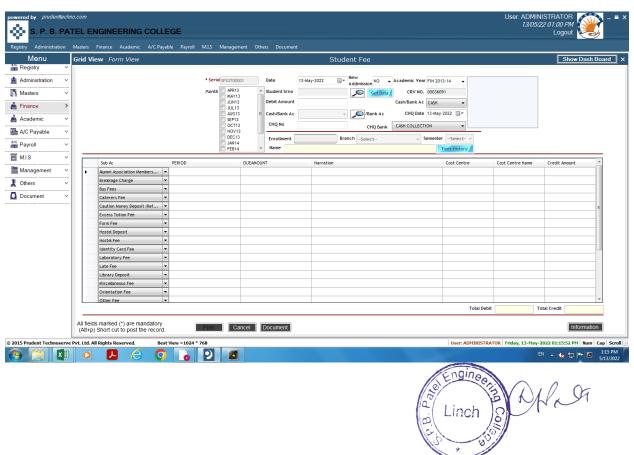

#### Screen shots of User Interface

NATIONAL ASSESSMENT AND ACCREDITATION COUNCIL

#### 2. Finance & Accounts (ERP Software):