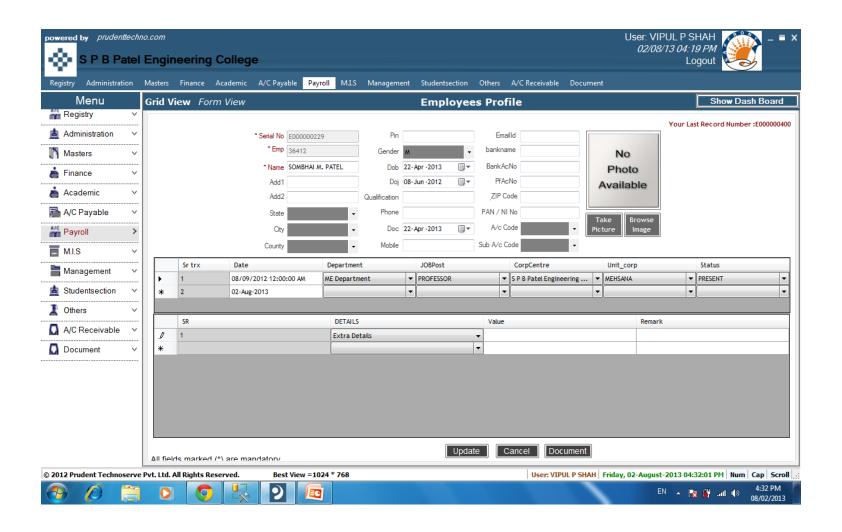

to how the data of this attendance slip can be inserted in ERP System. So that we can give this same tranning as well as right to authorised teachers, who will do this task.

Please feel free to contact us, if you find any difficulty to understand our above mentioned requirement.

Regards

Vipul P. Shah

Business Analyst & Financial controller

http://www.phshah.com/ourteam.html

"Even After full enlightenment, you can still make tremendous blunders of judgement"

"Dreams are not seen when you sleep, dreams are those that don't let you sleep"

Http://theseekar.blogspot.com



College -Time Table & Student Attendance System.pptx 2419K



# College -Time Table & Student Attendance System

Prudent Techno-serve Pvt. Ltd.

# Subject



# Branch Wise Subject Grouping



# Professor as Employee



# **Professor Details**



# Class Room Detail



# Time Schedule



# Academic Calendar



# Time Table



# Student Details



# Class Allocation



## Student Attendance



# **SMS Selection**



# Class Selection



# **Data Selection**



# SMS Received at the End