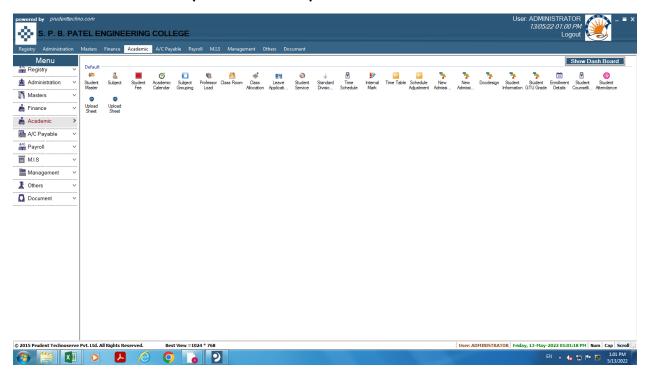

#### Screen shots of User Interface

NATIONAL ASSESSMENT AND ACCREDITATION COUNCIL

#### 1. Administrative (ERP Software):