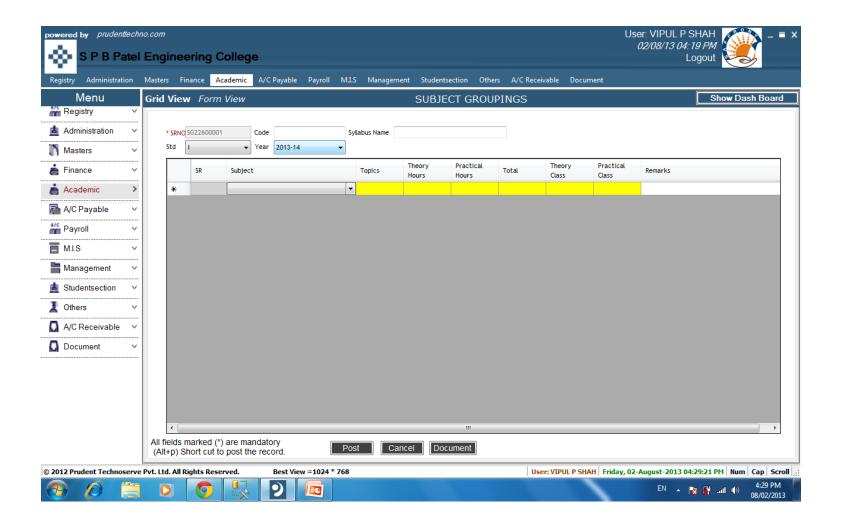

request you to guide us as to how the data of this attendance slip can be inserted in ERP System. So that we can give this same tranning as well as right to authorised teachers, who will do this task.

Please feel free to contact us, if you find any difficulty to understand our above mentioned requirement.

Regards

Vipul P. Shah

Business Analyst & Financial controller

http://www.phshah.com/ourteam.html

"Even After full enlightenment, you can still make tremendous blunders of judgement"

"Dreams are not seen when you sleep, dreams are those that don't let you sleep"

Http://theseekar.blogspot.com



College -Time Table & Student Attendance System.pptx 2419K



# College -Time Table & Student Attendance System

Prudent Techno-serve Pvt. Ltd.

# Subject



# Branch Wise Subject Grouping



# Professor as Employee



# **Professor Details**



# Class Room Detail



# Time Schedule



# Academic Calendar



# Time Table



# Student Details



# Class Allocation



## Student Attendance



# **SMS Selection**



# Class Selection



# **Data Selection**



# SMS Received at the End