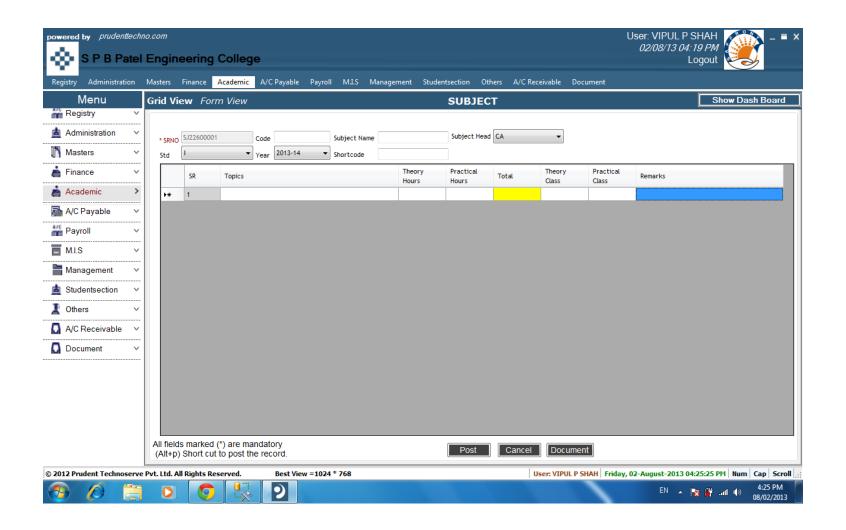

ed by each teacher presently.

We request you to guide us as to how the data of this attendance slip can be inserted in ERP System. So that we can give this same tranning as well as right to authorised teachers, who will do this task.

Please feel free to contact us, if you find any difficulty to understand our above mentioned requirement.

Regards

Vipul P. Shah

Business Analyst & Financial controller

http://www.phshah.com/ourteam.html

"Even After full enlightenment, you can still make tremendous blunders of judgement"

"Dreams are not seen when you sleep, dreams are those that don't let you sleep"

Http://theseekar.blogspot.com



College -Time Table & Student Attendance System.pptx 2419K



# College -Time Table & Student Attendance System

Prudent Techno-serve Pvt. Ltd.

# Subject



# Branch Wise Subject Grouping



# Professor as Employee



# **Professor Details**



# Class Room Detail



# Time Schedule



# Academic Calendar



# Time Table



# Student Details



# Class Allocation



## Student Attendance



# **SMS Selection**



# Class Selection



# **Data Selection**



# SMS Received at the End