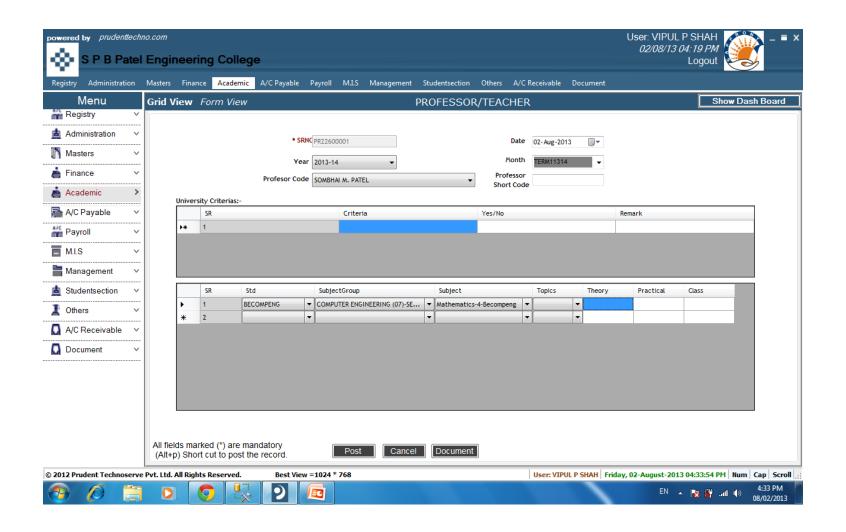

endance slip can be inserted in ERP System. So that we can give this same tranning as well as right to authorised teachers, who will do this task.

Please feel free to contact us, if you find any difficulty to understand our above mentioned requirement.

Regards

Vipul P. Shah

Business Analyst & Financial controller

http://www.phshah.com/ourteam.html

"Even After full enlightenment, you can still make tremendous blunders of judgement"

"Dreams are not seen when you sleep, dreams are those that don't let you sleep"

Http://theseekar.blogspot.com



College -Time Table & Student Attendance System.pptx 2419K



# College -Time Table & Student Attendance System

Prudent Techno-serve Pvt. Ltd.

# Subject



# Branch Wise Subject Grouping



# Professor as Employee



# **Professor Details**



# Class Room Detail



# Time Schedule



# Academic Calendar



# Time Table



# Student Details



# Class Allocation



## Student Attendance



# **SMS Selection**



# Class Selection



# **Data Selection**



# SMS Received at the End