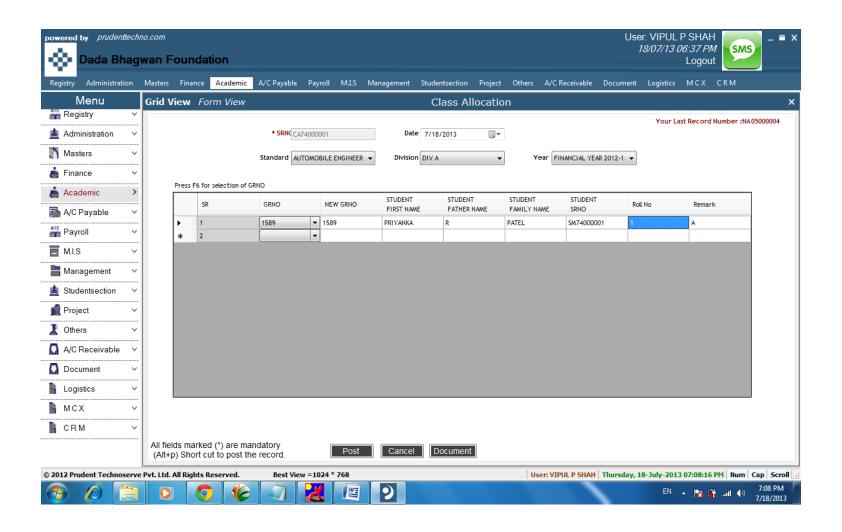

who will do this task.

Please feel free to contact us, if you find any difficulty to understand our above mentioned requirement.

Regards

Vipul P. Shah

Business Analyst & Financial controller

http://www.phshah.com/ourteam.html

"Even After full enlightenment, you can still make tremendous blunders of judgement"

"Dreams are not seen when you sleep, dreams are those that don't let you sleep"

Http://theseekar.blogspot.com



College -Time Table & Student Attendance System.pptx 2419K



# College -Time Table & Student Attendance System

Prudent Techno-serve Pvt. Ltd.

# Subject



# Branch Wise Subject Grouping



# Professor as Employee



# **Professor Details**



# Class Room Detail



# Time Schedule



# Academic Calendar



# Time Table



# Student Details



# Class Allocation



## Student Attendance



# **SMS Selection**



# Class Selection



# **Data Selection**



# SMS Received at the End