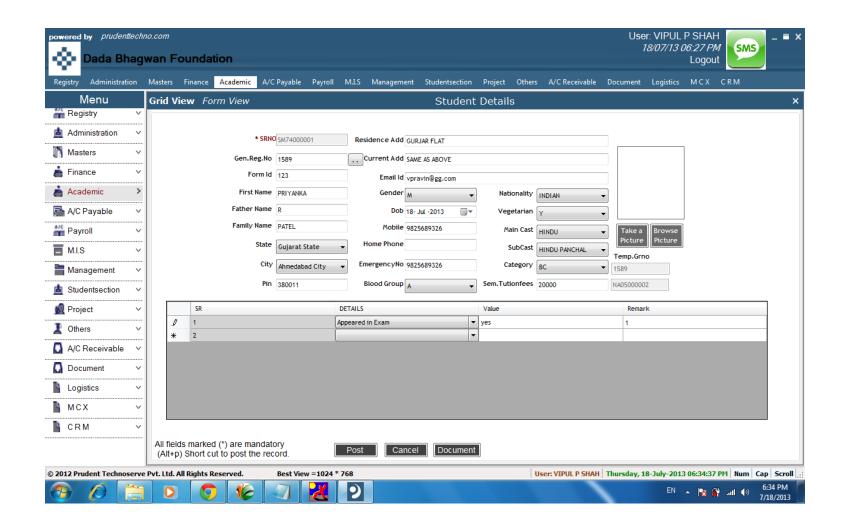

authorised teachers, who will do this task.

Please feel free to contact us, if you find any difficulty to understand our above mentioned requirement.

Regards

Vipul P. Shah

Business Analyst & Financial controller

http://www.phshah.com/ourteam.html

"Even After full enlightenment, you can still make tremendous blunders of judgement"

"Dreams are not seen when you sleep, dreams are those that don't let you sleep"

Http://theseekar.blogspot.com



College -Time Table & Student Attendance System.pptx 2419K



# College -Time Table & Student Attendance System

Prudent Techno-serve Pvt. Ltd.

# Subject



# Branch Wise Subject Grouping



# Professor as Employee



# **Professor Details**



# Class Room Detail



# Time Schedule



# Academic Calendar



# Time Table



# Student Details



# Class Allocation



## Student Attendance



# **SMS Selection**



# Class Selection



# **Data Selection**



# SMS Received at the End