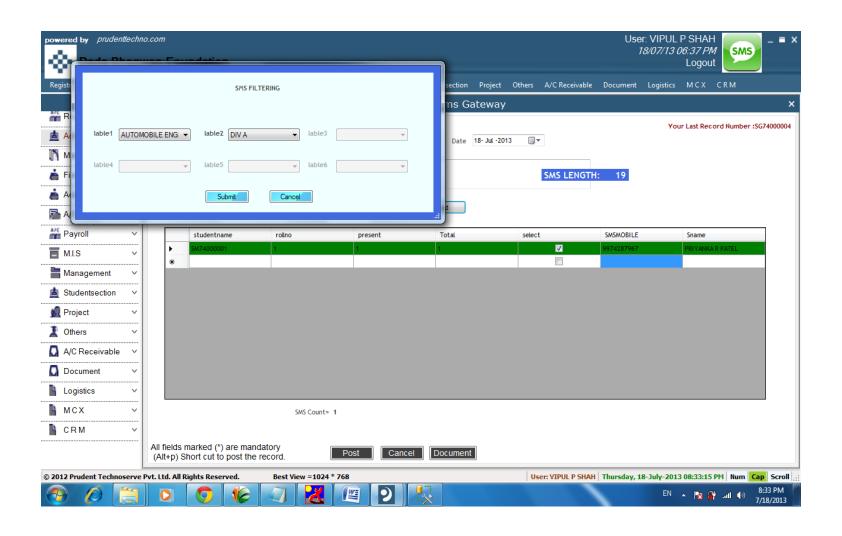

ny difficulty to understand our above mentioned requirement.

Regards

Vipul P. Shah

Business Analyst & Financial controller

http://www.phshah.com/ourteam.html

"Even After full enlightenment, you can still make tremendous blunders of judgement"

"Dreams are not seen when you sleep, dreams are those that don't let you sleep"

Http://theseekar.blogspot.com



College -Time Table & Student Attendance System.pptx 2419K



# College -Time Table & Student Attendance System

Prudent Techno-serve Pvt. Ltd.

# Subject



# Branch Wise Subject Grouping



# Professor as Employee



# **Professor Details**



# Class Room Detail



# Time Schedule



# Academic Calendar



# Time Table



# Student Details



# Class Allocation



## Student Attendance



# **SMS Selection**



# Class Selection



# **Data Selection**



# SMS Received at the End